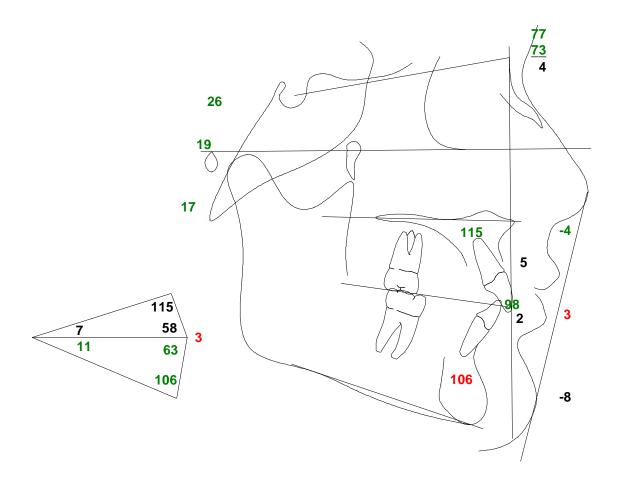

## Case Classification, Timeline, and Retention

| Case # 1<br>Beginning Age<br>Angle Classification<br>Date Begun (Phase 1)<br>End of Phase 1<br>Phase 1 treatment time | 11 yrs. / 6 mos.<br>Class II division I<br>1-4-12<br>8-7-12<br>7 months |
|-----------------------------------------------------------------------------------------------------------------------|-------------------------------------------------------------------------|
| Date Begun (Phase 2)                                                                                                  | 2-27-14                                                                 |
| Date Finished                                                                                                         | 7-14-16                                                                 |
| Phase 2 treatment time                                                                                                | 2 yrs. / 5 mos.                                                         |