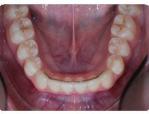

## Molly Morris

- 1. Non-Extraction Treatment
- 2. .022 x .028 Inovation Brackets, Cervical Headgear, Expansion Herbst Appliance, Class II elastics, Vertical finishing elastics
- 3. Initial early treatment utilized upper 2x4 bracketing with cervical pull headgear. Headgear was continued with upper Hawley use (inadequate headgear wear). Phase 2 was initiated with an expansion Herbst appliance. Upper brackets were placed after expansion was discontinued and lower brackets were placed when Herbst was discontinued. Class II elastics were used to maintain Class II correction and vertical elastics were used for final settling.