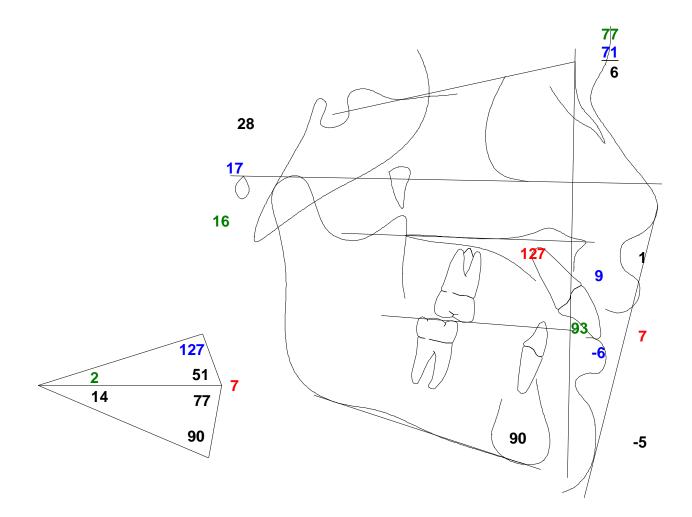

## Case Classification, Timeline, and Retention

| Case # 1<br>Beginning Age<br>Angle Classification<br>Date Begun (Phase 1)<br>End of Phase 1<br>Phase 1 treatment time | 11 yrs. / 6 mos.<br>Class II division I<br>1-4-12<br>8-7-12<br>7 months |
|-----------------------------------------------------------------------------------------------------------------------|-------------------------------------------------------------------------|
| Date Begun (Phase 2)                                                                                                  | 2-27-14                                                                 |
| Date Finished                                                                                                         | 7-14-16                                                                 |
| Phase 2 treatment time                                                                                                | 2 yrs. / 5 mos.                                                         |