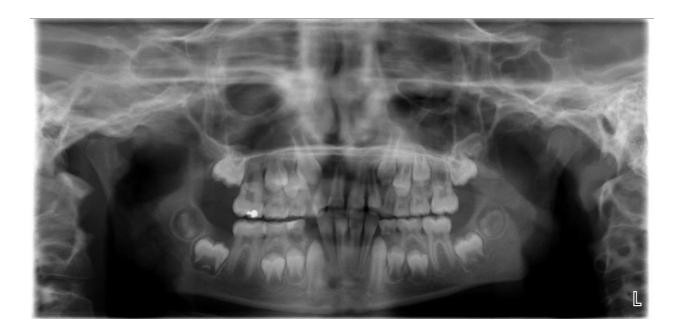

## Case Classification, Timeline, and Retention

| Case # 1<br>Beginning Age<br>Angle Classification<br>Date Begun (Phase 1)<br>End of Phase 1<br>Phase 1 treatment time | 11 yrs. / 6 mos.<br>Class II division I<br>1-4-12<br>8-7-12<br>7 months |
|-----------------------------------------------------------------------------------------------------------------------|-------------------------------------------------------------------------|
| Date Begun (Phase 2)                                                                                                  | 2-27-14                                                                 |
| Date Finished                                                                                                         | 7-14-16                                                                 |
| Phase 2 treatment time                                                                                                | 2 yrs. / 5 mos.                                                         |