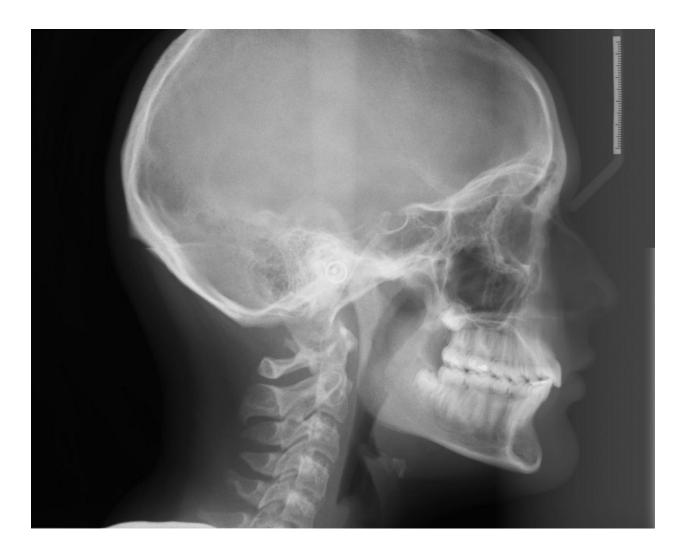

## Case Classification, Timeline, and Retention

| Case # 1<br>Beginning Age<br>Angle Classification<br>Date Begun (Phase 1)<br>End of Phase 1<br>Phase 1 treatment time | 11 yrs. / 6 mos.<br>Class II division I<br>1-4-12<br>8-7-12<br>7 months |
|-----------------------------------------------------------------------------------------------------------------------|-------------------------------------------------------------------------|
| Date Begun (Phase 2)                                                                                                  | 2-27-14                                                                 |
| Date Finished                                                                                                         | 7-14-16                                                                 |
| Phase 2 treatment time                                                                                                | 2 yrs. / 5 mos.                                                         |