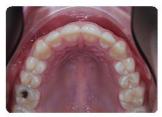

## Molly Morris

- 1. Non-Extraction Treatment
- 2. .022 x .028 Inovation Brackets, Cervical Headgear, Expansion Herbst Appliance, Class II elastics, Vertical finishing elastics
- 3. Initial early treatment utilized upper 2x4 bracketing with cervical pull headgear. Headgear was continued with upper Hawley use (inadequate headgear wear). Phase 2 was initiated with an expansion Herbst appliance. Upper brackets were placed after expansion was discontinued and lower brackets were placed when Herbst was discontinued. Class II elastics were used to maintain Class II correction and vertical elastics were used for final settling.