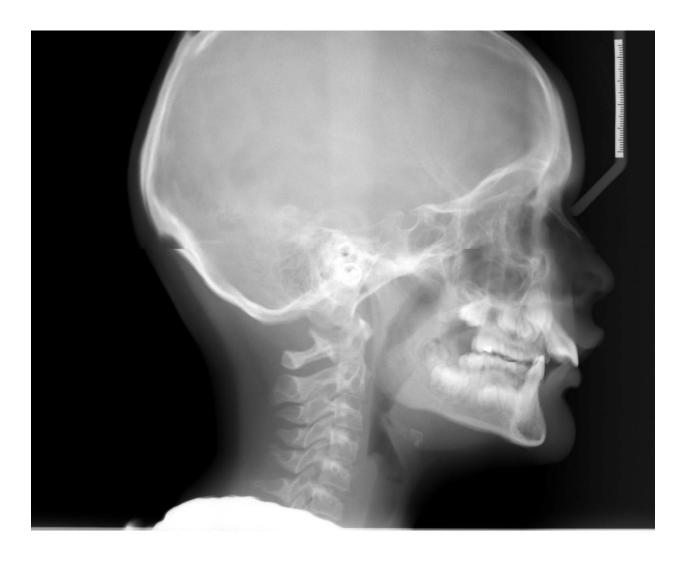

## Case Classification, Timeline, and Retention

| Case # 1<br>Beginning Age<br>Angle Classification<br>Date Begun (Phase 1)<br>End of Phase 1<br>Phase 1 treatment time | 11 yrs. / 6 mos.<br>Class II division I<br>1-4-12<br>8-7-12<br>7 months |
|-----------------------------------------------------------------------------------------------------------------------|-------------------------------------------------------------------------|
| Date Begun (Phase 2)                                                                                                  | 2-27-14                                                                 |
| Date Finished                                                                                                         | 7-14-16                                                                 |
| Phase 2 treatment time                                                                                                | 2 yrs. / 5 mos.                                                         |