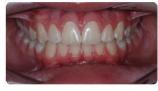

## Molly Morris

- 1. Non-Extraction Treatment
- 2. .022 x .028 Inovation Brackets, Cervical Headgear, Expansion Herbst Appliance, Class II elastics, Vertical finishing elastics
- 3. Initial early treatment utilized upper 2x4 bracketing with cervical pull headgear. Headgear was continued with upper Hawley use (inadequate headgear wear). Phase 2 was initiated with an expansion Herbst appliance. Upper brackets were placed after expansion was discontinued and lower brackets were placed when Herbst was discontinued. Class II elastics were used to maintain Class II correction and vertical elastics were used for final settling.