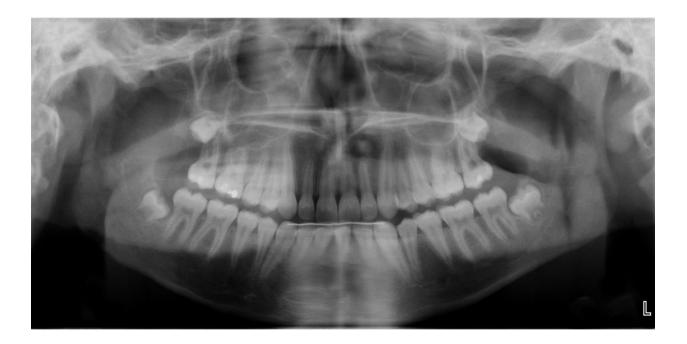

## Molly Morris

- 1. Non-Extraction Treatment
- 2. .022 x .028 Inovation Brackets, Cervical Headgear, Expansion Herbst Appliance, Class II elastics, Vertical finishing elastics
- 3. Initial early treatment utilized upper 2x4 bracketing with cervical pull headgear. Headgear was continued with upper Hawley use (inadequate headgear wear). Phase 2 was initiated with an expansion Herbst appliance. Upper brackets were placed after expansion was discontinued and lower brackets were placed when Herbst was discontinued. Class II elastics were used to maintain Class II correction and vertical elastics were used for final settling.