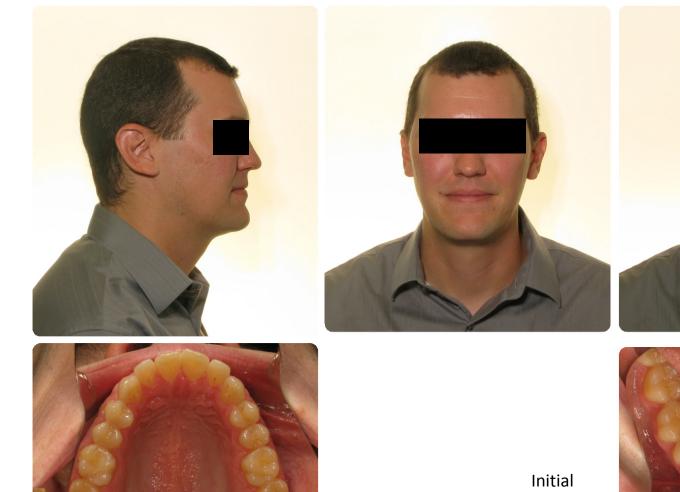

## **Case Classification, Timeline, and Retention Details**

| Case #            | #1                   |
|-------------------|----------------------|
| Beginning age     | 34-8                 |
| Angle Class       | Class II             |
| Date Begun        | 3/6/2014             |
| Date Finished     | 3/28/2016            |
| Treatment Time    | 24 months            |
| Type of Retention | Maxillary Essix      |
|                   | Mandibular Fixed 3x3 |

Age 34-3

10/22/13

Progress Records

Age 35-2

5/12/15

Progress

Age 35-10