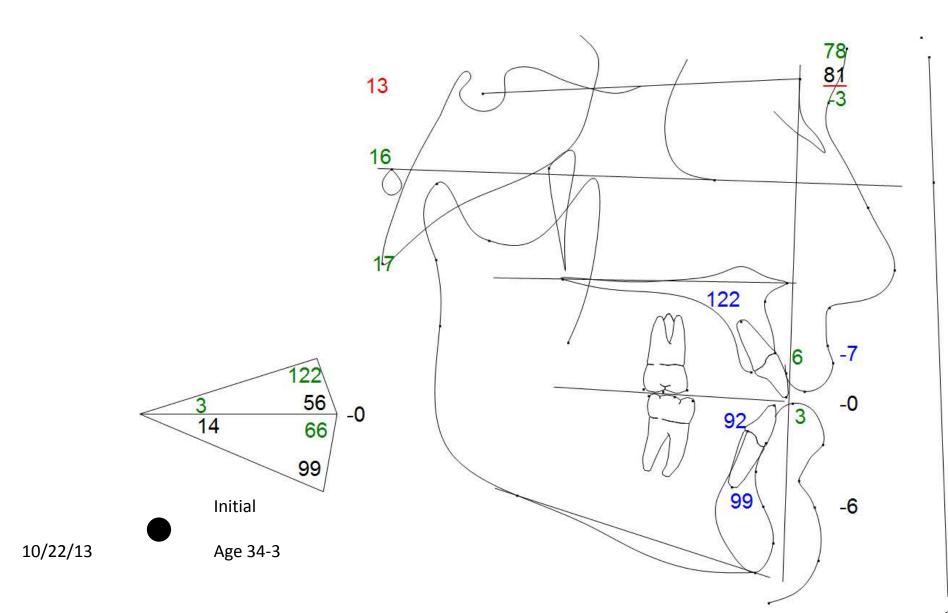

## **Case Classification, Timeline, and Retention Details**

| Case #            | #1                   |
|-------------------|----------------------|
| Beginning age     | 34-8                 |
| Angle Class       | Class II             |
| Date Begun        | 3/6/2014             |
| Date Finished     | 3/28/2016            |
| Treatment Time    | 24 months            |
| Type of Retention | Maxillary Essix      |
|                   | Mandibular Fixed 3x3 |