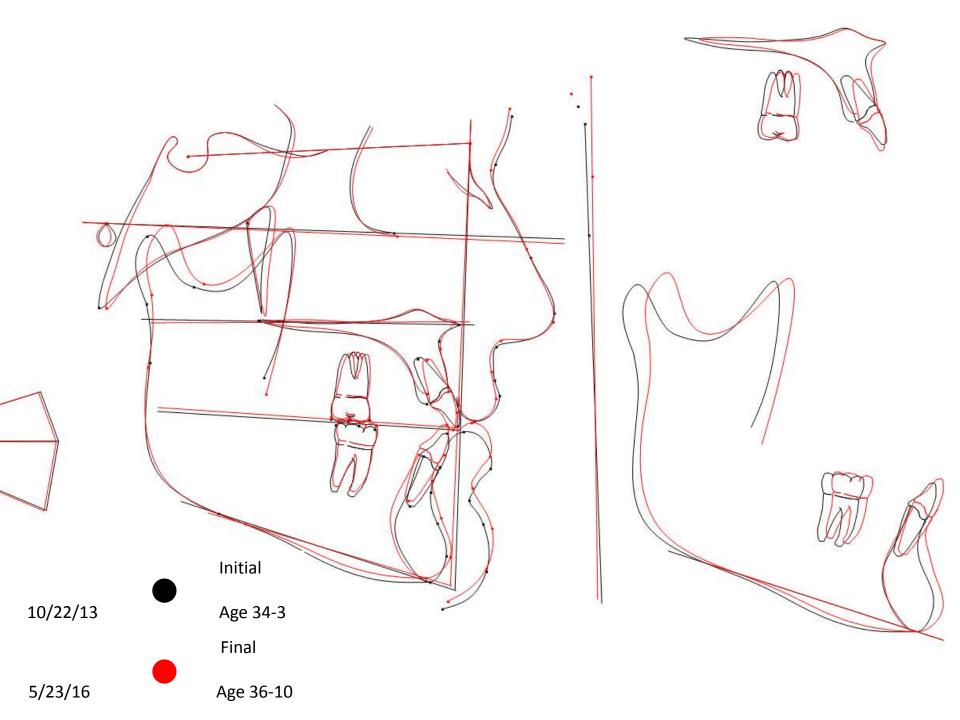

## **Case Classification, Timeline, and Retention Details**

| Case #            | #1                   |
|-------------------|----------------------|
| Beginning age     | 34-8                 |
| Angle Class       | Class II             |
| Date Begun        | 3/6/2014             |
| Date Finished     | 3/28/2016            |
| Treatment Time    | 24 months            |
| Type of Retention | Maxillary Essix      |
|                   | Mandibular Fixed 3x3 |

Age 34-3

10/22/13

Progress Records

Age 35-2

5/12/15

Progress

Age 35-10