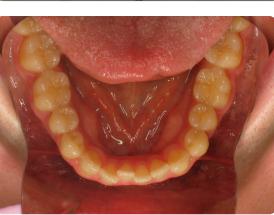

## **Case Classification, Timeline, and Retention Details**

| Case #            | #1                   |
|-------------------|----------------------|
| Beginning age     | 34-8                 |
| Angle Class       | Class II             |
| Date Begun        | 3/6/2014             |
| Date Finished     | 3/28/2016            |
| Treatment Time    | 24 months            |
| Type of Retention | Maxillary Essix      |
|                   | Mandibular Fixed 3x3 |

Age 34-3

10/22/13

Progress Records

Age 35-2

5/12/15

Progress

Age 35-10