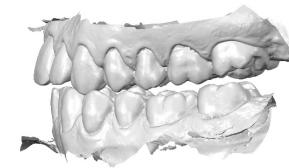

## **Case Description Summary**

- 1. Non-Extraction, non-surgical
- 2. TAD supported upper lingual arch followed by Incognito lingual appliances on the upper with Clarity Advance Ceramics on the lower (.018" slot)
- 3. After removal of the 3<sup>rd</sup> molars, TADs were placed in the posterior maxilla under local anesthesia, and an upper lingual arch was placed with occlusal rests on the U7's. Elastic chain was placed from the TAD to the loops between the U6's and U7's to intrude the upper posteriors. Intrusion of the molars was carried out over 7 mo. to an overcorrected position to allow for some relapse Following removal of the upper lingual arch, an iTero scan was made and submitted for fabrication of upper lncognito appliances (see progress records for scan). Braces were bonded upper and lower 7-7, and treatment lasted an additional 16 months. Class III, posterior crossbite, and finishing elastics were worn for a total of 8 months. A gnathologic positioner was used after the removal of braces to settle the occlusion for 2 months. An open bite at the 2<sup>nd</sup> molars was left purposely to prevent posterior interferences and to allow for relapse.