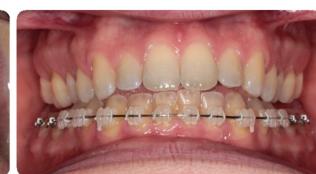

## **Case Description Summary**

- 1. Non-Extraction, non-surgical
- 2. TAD supported upper lingual arch followed by Incognito lingual appliances on the upper with Clarity Advance Ceramics on the lower (.018" slot)
- 3. After removal of the 3<sup>rd</sup> molars, TADs were placed in the posterior maxilla under local anesthesia, and an upper lingual arch was placed with occlusal rests on the U7's. Elastic chain was placed from the TAD to the loops between the U6's and U7's to intrude the upper posteriors. Intrusion of the molars was carried out over 7 mo. to an overcorrected position to allow for some relapse Following removal of the upper lingual arch, an iTero scan was made and submitted for fabrication of upper lncognito appliances (see progress records for scan). Braces were bonded upper and lower 7-7, and treatment lasted an additional 16 months. Class III, posterior crossbite, and finishing elastics were worn for a total of 8 months. A gnathologic positioner was used after the removal of braces to settle the occlusion for 2 months. An open bite at the 2<sup>nd</sup> molars was left purposely to prevent posterior interferences and to allow for relapse.

Age 34-3

10/22/13

Progress Records

Age 35-2

5/12/15

Progress

Age 35-10