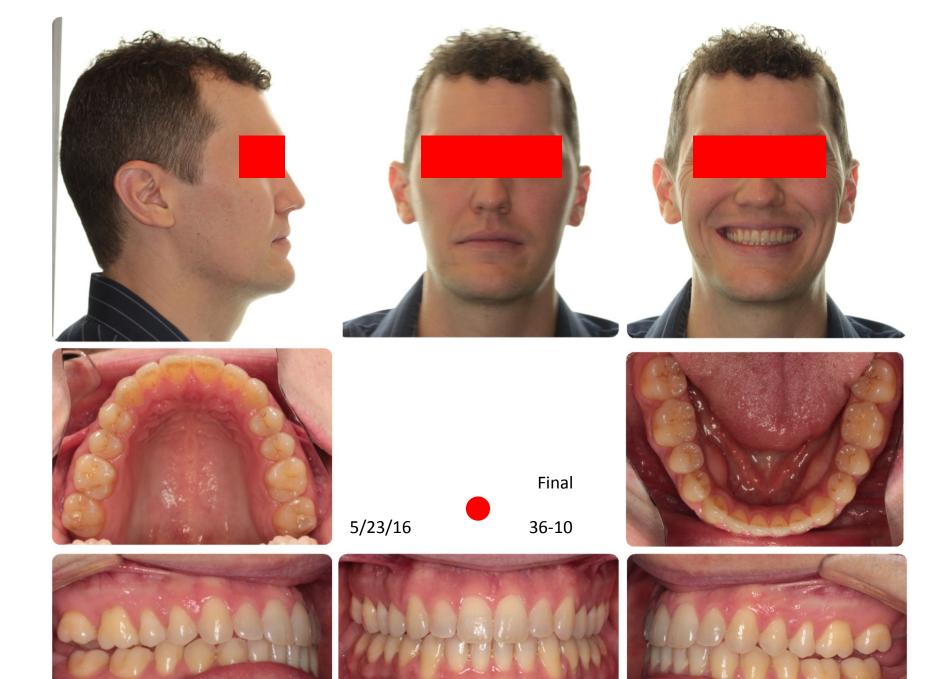

## **Case Classification, Timeline, and Retention Details**

| Case #            | #1                   |
|-------------------|----------------------|
| Beginning age     | 34-8                 |
| Angle Class       | Class II             |
| Date Begun        | 3/6/2014             |
| Date Finished     | 3/28/2016            |
| Treatment Time    | 24 months            |
| Type of Retention | Maxillary Essix      |
|                   | Mandibular Fixed 3x3 |