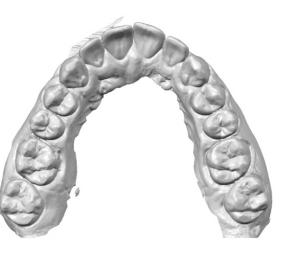

## **Case Description Summary**

- 1. Non-Extraction, non-surgical
- 2. TAD supported upper lingual arch followed by Incognito lingual appliances on the upper with Clarity Advance Ceramics on the lower (.018" slot)
- 3. After removal of the 3<sup>rd</sup> molars, TADs were placed in the posterior maxilla under local anesthesia, and an upper lingual arch was placed with occlusal rests on the U7's. Elastic chain was placed from the TAD to the loops between the U6's and U7's to intrude the upper posteriors. Intrusion of the molars was carried out over 7 mo. to an overcorrected position to allow for some relapse Following removal of the upper lingual arch, an iTero scan was made and submitted for fabrication of upper lncognito appliances (see progress records for scan). Braces were bonded upper and lower 7-7, and treatment lasted an additional 16 months. Class III, posterior crossbite, and finishing elastics were worn for a total of 8 months. A gnathologic positioner was used after the removal of braces to settle the occlusion for 2 months. An open bite at the 2<sup>nd</sup> molars was left purposely to prevent posterior interferences and to allow for relapse.