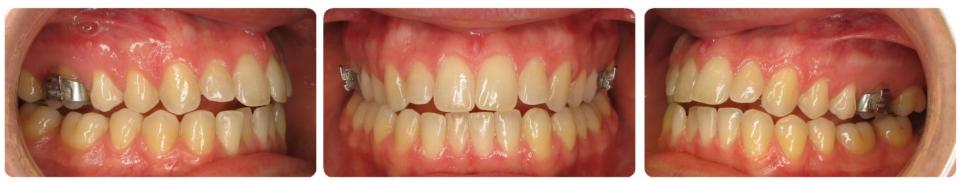

## **Case Description Summary**

- 1. Non-Extraction, non-surgical
- 2. TAD supported upper lingual arch followed by Incognito lingual appliances on the upper with Clarity Advance Ceramics on the lower (.018" slot)
- 3. After removal of the 3<sup>rd</sup> molars, TADs were placed in the posterior maxilla under local anesthesia, and an upper lingual arch was placed with occlusal rests on the U7's. Elastic chain was placed from the TAD to the loops between the U6's and U7's to intrude the upper posteriors. Intrusion of the molars was carried out over 7 mo. to an overcorrected position to allow for some relapse Following removal of the upper lingual arch, an iTero scan was made and submitted for fabrication of upper lncognito appliances (see progress records for scan). Braces were bonded upper and lower 7-7, and treatment lasted an additional 16 months. Class III, posterior crossbite, and finishing elastics were worn for a total of 8 months. A gnathologic positioner was used after the removal of braces to settle the occlusion for 2 months. An open bite at the 2<sup>nd</sup> molars was left purposely to prevent posterior interferences and to allow for relapse.