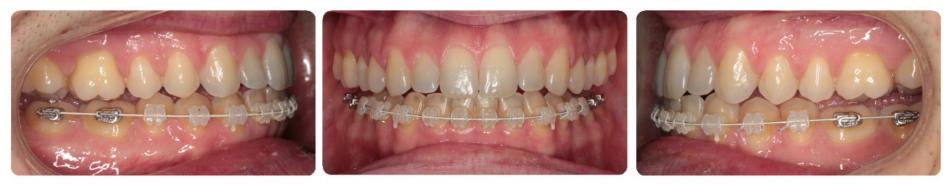

## **Case Description Summary**

- 1. Non-Extraction, non-surgical
- 2. TAD supported upper lingual arch followed by Incognito lingual appliances on the upper with Clarity Advance Ceramics on the lower (.018" slot)
- 3. After removal of the 3<sup>rd</sup> molars, TADs were placed in the posterior maxilla under local anesthesia, and an upper lingual arch was placed with occlusal rests on the U7's. Elastic chain was placed from the TAD to the loops between the U6's and U7's to intrude the upper posteriors. Intrusion of the molars was carried out over 7 mo. to an overcorrected position to allow for some relapse Following removal of the upper lingual arch, an iTero scan was made and submitted for fabrication of upper lncognito appliances (see progress records for scan). Braces were bonded upper and lower 7-7, and treatment lasted an additional 16 months. Class III, posterior crossbite, and finishing elastics were worn for a total of 8 months. A gnathologic positioner was used after the removal of braces to settle the occlusion for 2 months. An open bite at the 2<sup>nd</sup> molars was left purposely to prevent posterior interferences and to allow for relapse.

Age 34-3

10/22/13

Progress Records

Age 35-2

5/12/15

Progress

Age 35-10