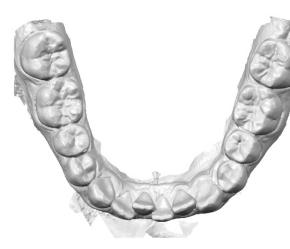

## **Case Description Summary**

- 1. Non-Extraction, non-surgical
- 2. TAD supported upper lingual arch followed by Incognito lingual appliances on the upper with Clarity Advance Ceramics on the lower (.018" slot)
- 3. After removal of the 3<sup>rd</sup> molars, TADs were placed in the posterior maxilla under local anesthesia, and an upper lingual arch was placed with occlusal rests on the U7's. Elastic chain was placed from the TAD to the loops between the U6's and U7's to intrude the upper posteriors. Intrusion of the molars was carried out over 7 mo. to an overcorrected position to allow for some relapse Following removal of the upper lingual arch, an iTero scan was made and submitted for fabrication of upper lncognito appliances (see progress records for scan). Braces were bonded upper and lower 7-7, and treatment lasted an additional 16 months. Class III, posterior crossbite, and finishing elastics were worn for a total of 8 months. A gnathologic positioner was used after the removal of braces to settle the occlusion for 2 months. An open bite at the 2<sup>nd</sup> molars was left purposely to prevent posterior interferences and to allow for relapse.