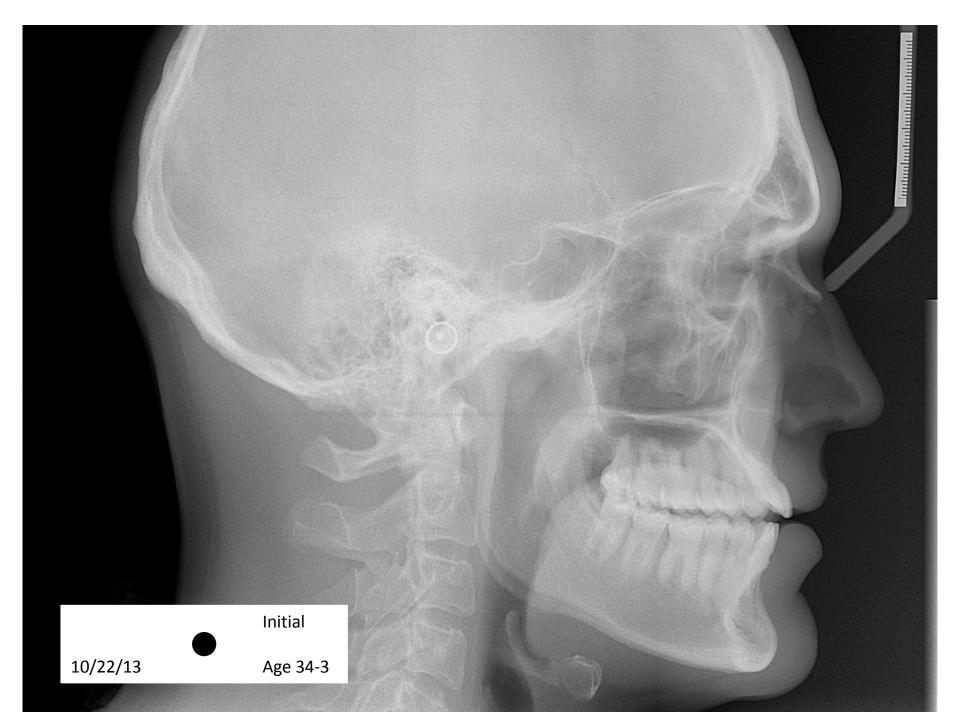

rior crossbite, and finishing elastics were worn for a total of 8 months. A gnathologic positioner was used after the removal of braces to settle the occlusion for 2 months. An open bite at the 2<sup>nd</sup> molars was left purposely to prevent posterior interferences and to allow for relapse.

## **Case Classification, Timeline, and Retention Details**

| Case #            | #1                   |
|-------------------|----------------------|
| Beginning age     | 34-8                 |
| Angle Class       | Class II             |
| Date Begun        | 3/6/2014             |
| Date Finished     | 3/28/2016            |
| Treatment Time    | 24 months            |
| Type of Retention | Maxillary Essix      |
|                   | Mandibular Fixed 3x3 |









Age 34-3









10/22/13

















Progress Records































Age 35-2







5/12/15

Progress

Age 35-10