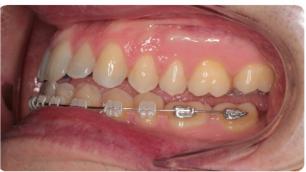

## **Case Description Summary**

- 1. Non-Extraction, non-surgical
- 2. TAD supported upper lingual arch followed by Incognito lingual appliances on the upper with Clarity Advance Ceramics on the lower (.018" slot)
- 3. After removal of the 3<sup>rd</sup> molars, TADs were placed in the posterior maxilla under local anesthesia, and an upper lingual arch was placed with occlusal rests on the U7's. Elastic chain was placed from the TAD to the loops between the U6's and U7's to intrude the upper posteriors. Intrusion of the molars was carried out over 7 mo. to an overcorrected position to allow for some relapse Following removal of the upper lingual arch, an iTero scan was made and submitted for fabrication of upper lncognito appliances (see progress records for scan). Braces were bonded upper and lower 7-7, and treatment lasted an additional 16 months. Class III, posterior crossbite, and finishing elastics were worn for a total of 8 months. A gnathologic positioner was used after the removal of braces to settle the occlusion for 2 months. An open bite at the 2<sup>nd</sup> molars was left purposely to prevent posterior interferences and to allow for relapse.