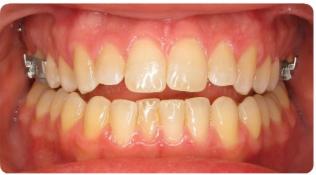

## **Case Description Summary**

- 1. Non-Extraction, non-surgical
- 2. TAD supported upper lingual arch followed by Incognito lingual appliances on the upper with Clarity Advance Ceramics on the lower (.018" slot)
- 3. After removal of the 3<sup>rd</sup> molars, TADs were placed in the posterior maxilla under local anesthesia, and an upper lingual arch was placed with occlusal rests on the U7's. Elastic chain was placed from the TAD to the loops between the U6's and U7's to intrude the upper posteriors. Intrusion of the molars was carried out over 7 mo. to an overcorrected position to allow for some relapse Following removal of the upper lingual arch, an iTero scan was made and submitted for fabrication of upper lncognito appliances (see progress records for scan). Braces were bonded upper and lower 7-7, and treatment lasted an additional 16 months. Class III, posterior crossbite, and finishing elastics were worn for a total of 8 months. A gnathologic positioner was used after the removal of braces to settle the occlusion for 2 months. An open bite at the 2<sup>nd</sup> molars was left purposely to prevent posterior interferences and to allow for relapse.