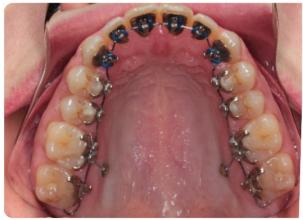

## **Case Description Summary**

- 1. Non-Extraction, non-surgical
- 2. TAD supported upper lingual arch followed by Incognito lingual appliances on the upper with Clarity Advance Ceramics on the lower (.018" slot)
- 3. After removal of the 3<sup>rd</sup> molars, TADs were placed in the posterior maxilla under local anesthesia, and an upper lingual arch was placed with occlusal rests on the U7's. Elastic chain was placed from the TAD to the loops between the U6's and U7's to intrude the upper posteriors. Intrusion of the molars was carried out over 7 mo. to an overcorrected position to allow for some relapse Following removal of the upper lingual arch, an iTero scan was made and submitted for fabrication of upper lncognito appliances (see progress records for scan). Braces were bonded upper and lower 7-7, and treatment lasted an additional 16 months. Class III, posterior crossbite, and finishing elastics were worn for a total of 8 months. A gnathologic positioner was used after the removal of braces to settle the occlusion for 2 months. An open bite at the 2<sup>nd</sup> molars was left purposely to prevent posterior interferences and to allow for relapse.

Age 34-3

10/22/13

Progress Records

Age 35-2

5/12/15

Progress

Age 35-10