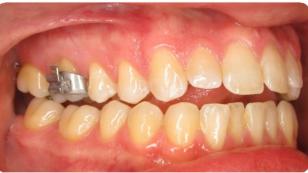

## **Case Description Summary**

- 1. Non-Extraction, non-surgical
- 2. TAD supported upper lingual arch followed by Incognito lingual appliances on the upper with Clarity Advance Ceramics on the lower (.018" slot)
- 3. After removal of the 3<sup>rd</sup> molars, TADs were placed in the posterior maxilla under local anesthesia, and an upper lingual arch was placed with occlusal rests on the U7's. Elastic chain was placed from the TAD to the loops between the U6's and U7's to intrude the upper posteriors. Intrusion of the molars was carried out over 7 mo. to an overcorrected position to allow for some relapse Following removal of the upper lingual arch, an iTero scan was made and submitted for fabrication of upper lncognito appliances (see progress records for scan). Braces were bonded upper and lower 7-7, and treatment lasted an additional 16 months. Class III, posterior crossbite, and finishing elastics were worn for a total of 8 months. A gnathologic positioner was used after the removal of braces to settle the occlusion for 2 months. An open bite at the 2<sup>nd</sup> molars was left purposely to prevent posterior interferences and to allow for relapse.