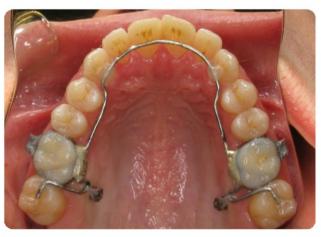

## **Case Description Summary**

- 1. Non-Extraction, non-surgical
- 2. TAD supported upper lingual arch followed by Incognito lingual appliances on the upper with Clarity Advance Ceramics on the lower (.018" slot)
- 3. After removal of the 3<sup>rd</sup> molars, TADs were placed in the posterior maxilla under local anesthesia, and an upper lingual arch was placed with occlusal rests on the U7's. Elastic chain was placed from the TAD to the loops between the U6's and U7's to intrude the upper posteriors. Intrusion of the molars was carried out over 7 mo. to an overcorrected position to allow for some relapse Following removal of the upper lingual arch, an iTero scan was made and submitted for fabrication of upper lncognito appliances (see progress records for scan). Braces were bonded upper and lower 7-7, and treatment lasted an additional 16 months. Class III, posterior crossbite, and finishing elastics were worn for a total of 8 months. A gnathologic positioner was used after the removal of braces to settle the occlusion for 2 months. An open bite at the 2<sup>nd</sup> molars was left purposely to prevent posterior interferences and to allow for relapse.