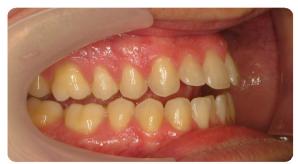

## **Case Classification, Timeline, and Retention Details**

| Case #            | #1                   |
|-------------------|----------------------|
| Beginning age     | 34-8                 |
| Angle Class       | Class II             |
| Date Begun        | 3/6/2014             |
| Date Finished     | 3/28/2016            |
| Treatment Time    | 24 months            |
| Type of Retention | Maxillary Essix      |
|                   | Mandibular Fixed 3x3 |

Age 34-3

10/22/13

Progress Records

Age 35-2

5/12/15

Progress

Age 35-10