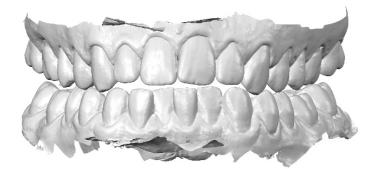

## **Case Description Summary**

- 1. Non-Extraction, non-surgical
- 2. TAD supported upper lingual arch followed by Incognito lingual appliances on the upper with Clarity Advance Ceramics on the lower (.018" slot)
- 3. After removal of the 3<sup>rd</sup> molars, TADs were placed in the posterior maxilla under local anesthesia, and an upper lingual arch was placed with occlusal rests on the U7's. Elastic chain was placed from the TAD to the loops between the U6's and U7's to intrude the upper posteriors. Intrusion of the molars was carried out over 7 mo. to an overcorrected position to allow for some relapse Following removal of the upper lingual arch, an iTero scan was made and submitted for fabrication of upper lncognito appliances (see progress records for scan). Braces were bonded upper and lower 7-7, and treatment lasted an additional 16 months. Class III, posterior crossbite, and finishing elastics were worn for a total of 8 months. A gnathologic positioner was used after the removal of braces to settle the occlusion for 2 months. An open bite at the 2<sup>nd</sup> molars was left purposely to prevent posterior interferences and to allow for relapse.