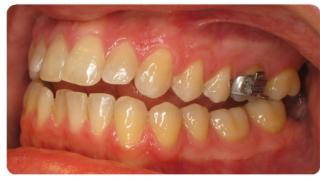

## **Case Description Summary**

- 1. Non-Extraction, non-surgical
- 2. TAD supported upper lingual arch followed by Incognito lingual appliances on the upper with Clarity Advance Ceramics on the lower (.018" slot)
- 3. After removal of the 3<sup>rd</sup> molars, TADs were placed in the posterior maxilla under local anesthesia, and an upper lingual arch was placed with occlusal rests on the U7's. Elastic chain was placed from the TAD to the loops between the U6's and U7's to intrude the upper posteriors. Intrusion of the molars was carried out over 7 mo. to an overcorrected position to allow for some relapse Following removal of the upper lingual arch, an iTero scan was made and submitted for fabrication of upper lncognito appliances (see progress records for scan). Braces were bonded upper and lower 7-7, and treatment lasted an additional 16 months. Class III, posterior crossbite, and finishing elastics were worn for a total of 8 months. A gnathologic positioner was used after the removal of braces to settle the occlusion for 2 months. An open bite at the 2<sup>nd</sup> molars was left purposely to prevent posterior interferences and to allow for relapse.