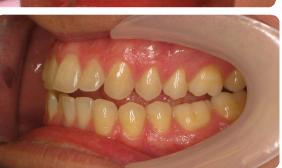

## **Case Description Summary**

- 1. Non-Extraction, non-surgical
- 2. TAD supported upper lingual arch followed by Incognito lingual appliances on the upper with Clarity Advance Ceramics on the lower (.018" slot)
- 3. After removal of the 3<sup>rd</sup> molars, TADs were placed in the posterior maxilla under local anesthesia, and an upper lingual arch was placed with occlusal rests on the U7's. Elastic chain was placed from the TAD to the loops between the U6's and U7's to intrude the upper posteriors. Intrusion of the molars was carried out over 7 mo. to an overcorrected position to allow for some relapse Following removal of the upper lingual arch, an iTero scan was made and submitted for fabrication of upper lncognito appliances (see progress records for scan). Braces were bonded upper and lower 7-7, and treatment lasted an additional 16 months. Class III, posterior crossbite, and finishing elastics were worn for a total of 8 months. A gnathologic positioner was used after the removal of braces to settle the occlusion for 2 months. An open bite at the 2<sup>nd</sup> molars was left purposely to prevent posterior interferences and to allow for relapse.

## **Case Classification, Timeline, and Retention Details**

| Case #            | #1                   |
|-------------------|----------------------|
| Beginning age     | 34-8                 |
| Angle Class       | Class II             |
| Date Begun        | 3/6/2014             |
| Date Finished     | 3/28/2016            |
| Treatment Time    | 24 months            |
| Type of Retention | Maxillary Essix      |
|                   | Mandibular Fixed 3x3 |