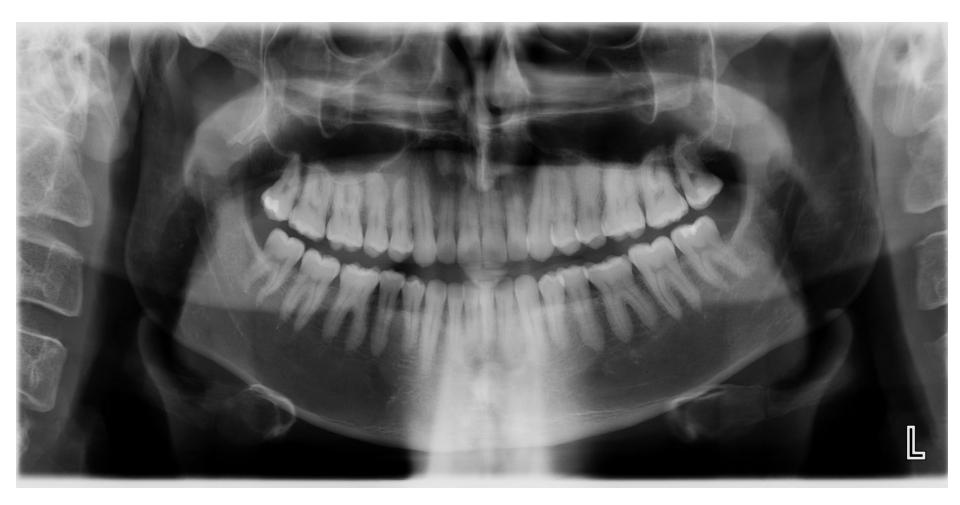

Class III, posterior crossbite, and finishing elastics were worn for a total of 8 months. A gnathologic positioner was used after the removal of braces to settle the occlusion for 2 months. An open bite at the 2<sup>nd</sup> molars was left purposely to prevent posterior interferences and to allow for relapse.

## **Case Classification, Timeline, and Retention Details**

| Case #            | #1                   |
|-------------------|----------------------|
| Beginning age     | 34-8                 |
| Angle Class       | Class II             |
| Date Begun        | 3/6/2014             |
| Date Finished     | 3/28/2016            |
| Treatment Time    | 24 months            |
| Type of Retention | Maxillary Essix      |
|                   | Mandibular Fixed 3x3 |









Age 34-3









10/22/13

















Progress Records































Age 35-2







5/12/15

Progress

Age 35-10