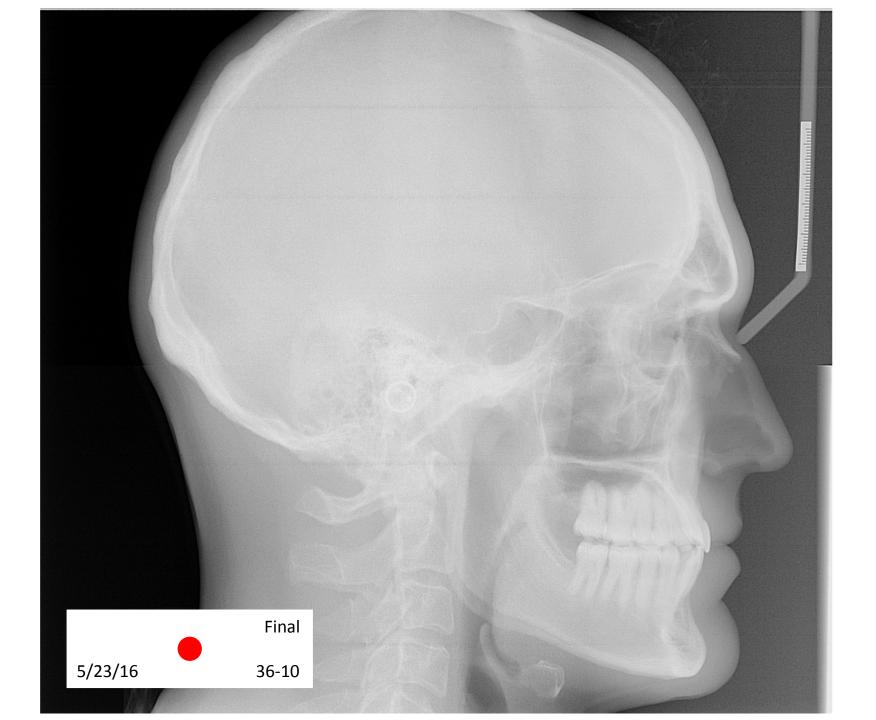

## **Case Classification, Timeline, and Retention Details**

| Case #            | #1                   |
|-------------------|----------------------|
| Beginning age     | 34-8                 |
| Angle Class       | Class II             |
| Date Begun        | 3/6/2014             |
| Date Finished     | 3/28/2016            |
| Treatment Time    | 24 months            |
| Type of Retention | Maxillary Essix      |
|                   | Mandibular Fixed 3x3 |