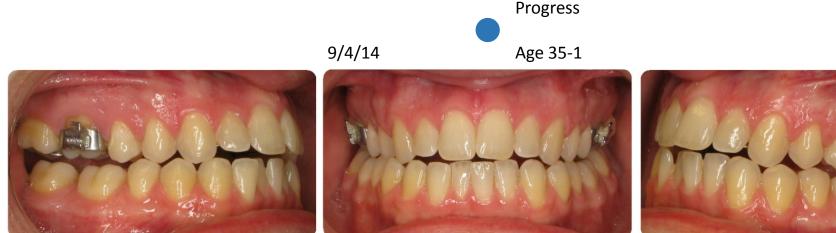

for a total of 8 months. A gnathologic positioner was used after the removal of braces to settle the occlusion for 2 months. An open bite at the 2<sup>nd</sup> molars was left purposely to prevent posterior interferences and to allow for relapse.

## **Case Classification, Timeline, and Retention Details**

| Case #            | #1                   |
|-------------------|----------------------|
| Beginning age     | 34-8                 |
| Angle Class       | Class II             |
| Date Begun        | 3/6/2014             |
| Date Finished     | 3/28/2016            |
| Treatment Time    | 24 months            |
| Type of Retention | Maxillary Essix      |
|                   | Mandibular Fixed 3x3 |









Age 34-3









10/22/13

















Progress Records































Age 35-2







5/12/15

Progress

Age 35-10