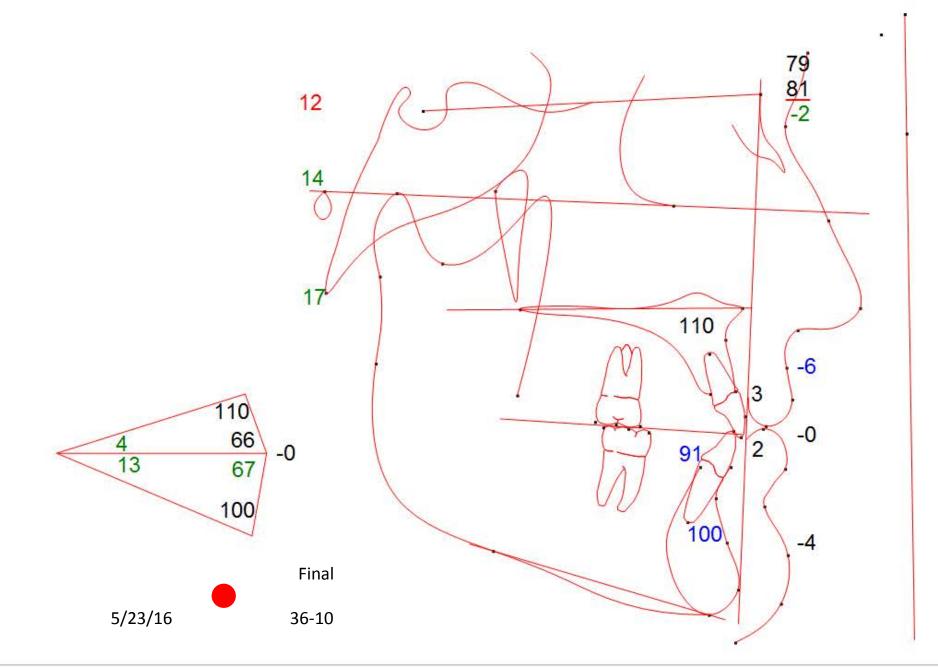

## **Case Classification, Timeline, and Retention Details**

| Case #            | #1                   |
|-------------------|----------------------|
| Beginning age     | 34-8                 |
| Angle Class       | Class II             |
| Date Begun        | 3/6/2014             |
| Date Finished     | 3/28/2016            |
| Treatment Time    | 24 months            |
| Type of Retention | Maxillary Essix      |
|                   | Mandibular Fixed 3x3 |