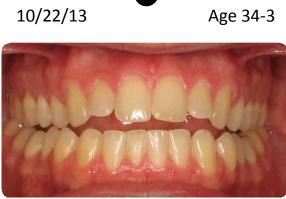

al 16 months. Class III, posterior crossbite, and finishing elastics were worn for a total of 8 months. A gnathologic positioner was used after the removal of braces to settle the occlusion for 2 months. An open bite at the 2<sup>nd</sup> molars was left purposely to prevent posterior interferences and to allow for relapse.

## **Case Classification, Timeline, and Retention Details**

| Case #            | #1                   |
|-------------------|----------------------|
| Beginning age     | 34-8                 |
| Angle Class       | Class II             |
| Date Begun        | 3/6/2014             |
| Date Finished     | 3/28/2016            |
| Treatment Time    | 24 months            |
| Type of Retention | Maxillary Essix      |
|                   | Mandibular Fixed 3x3 |









Age 34-3









10/22/13

















Progress Records































Age 35-2







5/12/15

Progress

Age 35-10