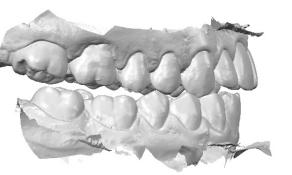

## **Case Description Summary**

- 1. Non-Extraction, non-surgical
- 2. TAD supported upper lingual arch followed by Incognito lingual appliances on the upper with Clarity Advance Ceramics on the lower (.018" slot)
- 3. After removal of the 3<sup>rd</sup> molars, TADs were placed in the posterior maxilla under local anesthesia, and an upper lingual arch was placed with occlusal rests on the U7's. Elastic chain was placed from the TAD to the loops between the U6's and U7's to intrude the upper posteriors. Intrusion of the molars was carried out over 7 mo. to an overcorrected position to allow for some relapse Following removal of the upper lingual arch, an iTero scan was made and submitted for fabrication of upper lncognito appliances (see progress records for scan). Braces were bonded upper and lower 7-7, and treatment lasted an additional 16 months. Class III, posterior crossbite, and finishing elastics were worn for a total of 8 months. A gnathologic positioner was used after the removal of braces to settle the occlusion for 2 months. An open bite at the 2<sup>nd</sup> molars was left purposely to prevent posterior interferences and to allow for relapse.