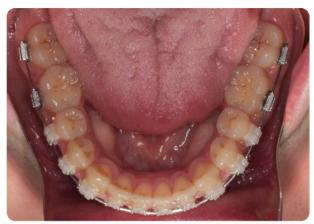

## **Case Description Summary**

- 1. Non-Extraction, non-surgical
- 2. TAD supported upper lingual arch followed by Incognito lingual appliances on the upper with Clarity Advance Ceramics on the lower (.018" slot)
- 3. After removal of the 3<sup>rd</sup> molars, TADs were placed in the posterior maxilla under local anesthesia, and an upper lingual arch was placed with occlusal rests on the U7's. Elastic chain was placed from the TAD to the loops between the U6's and U7's to intrude the upper posteriors. Intrusion of the molars was carried out over 7 mo. to an overcorrected position to allow for some relapse Following removal of the upper lingual arch, an iTero scan was made and submitted for fabrication of upper lncognito appliances (see progress records for scan). Braces were bonded upper and lower 7-7, and treatment lasted an additional 16 months. Class III, posterior crossbite, and finishing elastics were worn for a total of 8 months. A gnathologic positioner was used after the removal of braces to settle the occlusion for 2 months. An open bite at the 2<sup>nd</sup> molars was left purposely to prevent posterior interferences and to allow for relapse.