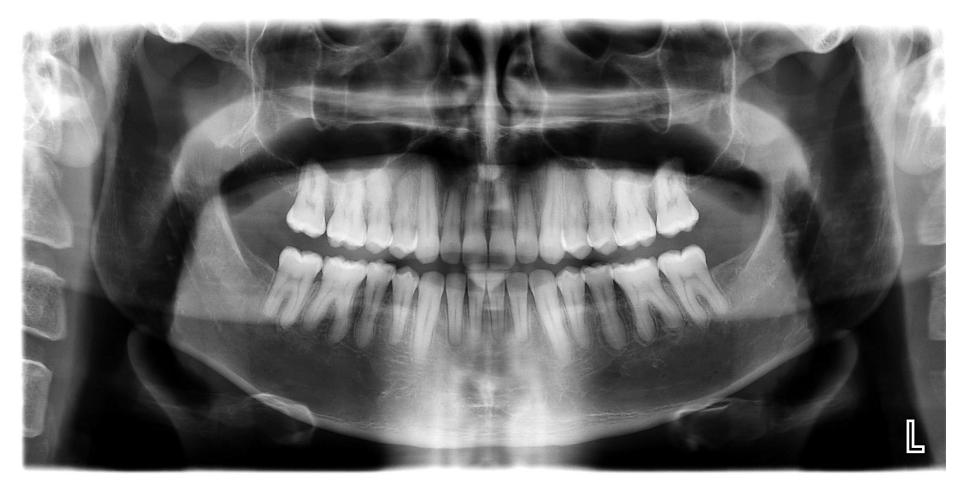

## **Case Description Summary**

- 1. Non-Extraction, non-surgical
- 2. TAD supported upper lingual arch followed by Incognito lingual appliances on the upper with Clarity Advance Ceramics on the lower (.018" slot)
- 3. After removal of the 3<sup>rd</sup> molars, TADs were placed in the posterior maxilla under local anesthesia, and an upper lingual arch was placed with occlusal rests on the U7's. Elastic chain was placed from the TAD to the loops between the U6's and U7's to intrude the upper posteriors. Intrusion of the molars was carried out over 7 mo. to an overcorrected position to allow for some relapse Following removal of the upper lingual arch, an iTero scan was made and submitted for fabrication of upper lncognito appliances (see progress records for scan). Braces were bonded upper and lower 7-7, and treatment lasted an additional 16 months. Class III, posterior crossbite, and finishing elastics were worn for a total of 8 months. A gnathologic positioner was used after the removal of braces to settle the occlusion for 2 months. An open bite at the 2<sup>nd</sup> molars was left purposely to prevent posterior interferences and to allow for relapse.